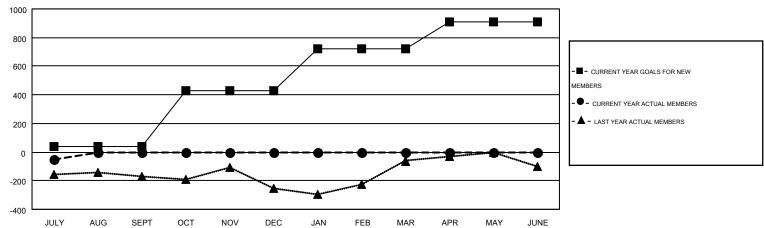

## GOALS AND ACTUAL MEMBERS CUMULATIVE

| DROPPED CLUBS: 0  DROPPED MEMBERS |         | 65 CLUBS OF 528 ADDED 1 OR MORE NEW MEMBERS | GENDER DISTRIBU<br>MALE<br>FEMALE | TION<br>9,482 (63.82%)<br>5,376 (36.18%) |       |
|-----------------------------------|---------|---------------------------------------------|-----------------------------------|------------------------------------------|-------|
| DECEASED  CLUB CANCELLED          | 13<br>0 | CLICK HERE FOR HEALTH ASSESSMENT DATA       | FAMILY UNIT MEMBERS               |                                          | 2,379 |
| OTHER                             | 163     |                                             | HEAD OF HOUSEHOLD                 | 1,151                                    |       |
| TOTAL                             | 176     |                                             | NON-HEAD OF HOUSEHOLD             |                                          | 1,228 |

## MONTHLY MEMBERSHIP PROGRESS REPORT

Results as of: 7/31/2016

**LOCATION: NEW YORK** 

Multiple District 20

**ED LECIUS** GMT CA 1

|               |                  | Clubs             |                  |                  | Members               |                    |                                        |                    |                  |  |
|---------------|------------------|-------------------|------------------|------------------|-----------------------|--------------------|----------------------------------------|--------------------|------------------|--|
|               | RESUL            | LTS FOR 2016-2017 |                  |                  | RESULTS FOR 2016-2017 |                    |                                        |                    |                  |  |
| QUARTER       | NEW CLUB<br>GOAL | NEW CLUBS         | DROPPED<br>CLUBS | NET<br>GAIN/LOSS | QUARTER               | NEW MEMBER<br>GOAL | CHARTER AND<br>NEW<br>MEMBERS<br>ADDED | DROPPED<br>MEMBERS | NET<br>GAIN/LOSS |  |
| JULY/AUG/SEPT | 5                | 0                 | 0                | 0                | JULY/AUG/SEPT         | 36                 | 126                                    | 176                | -50              |  |
| OCT/NOV/DEC   | 7                | 0                 | 0                | 0                | OCT/NOV/DEC           | 394                | 0                                      | 0                  | 0                |  |
| JAN/FEB/MAR   | 7                | 0                 | 0                | 0                | JAN/FEB/MAR           | 292                | 0                                      | 0                  | 0                |  |
| APR/MAY/JUNE  | 7                | 0                 | 0                | 0                | APR/MAY/JUNE          | 189                | 0                                      | 0                  | 0                |  |