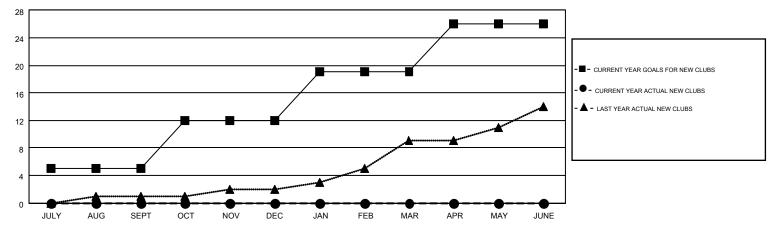

## GOALS AND ACTUAL NEW CLUBS CUMULATIVE

## MONTHLY MEMBERSHIP PROGRESS REPORT

Results as of: 7/31/2016

**LOCATION: NEW YORK** 

Multiple District 20

**ED LECIUS** GMT CA 1

|               |                  | Clubs             |                  |                  | Members               |                    |                                        |                    |                  |  |
|---------------|------------------|-------------------|------------------|------------------|-----------------------|--------------------|----------------------------------------|--------------------|------------------|--|
|               | RESUL            | LTS FOR 2016-2017 |                  |                  | RESULTS FOR 2016-2017 |                    |                                        |                    |                  |  |
| QUARTER       | NEW CLUB<br>GOAL | NEW CLUBS         | DROPPED<br>CLUBS | NET<br>GAIN/LOSS | QUARTER               | NEW MEMBER<br>GOAL | CHARTER AND<br>NEW<br>MEMBERS<br>ADDED | DROPPED<br>MEMBERS | NET<br>GAIN/LOSS |  |
| JULY/AUG/SEPT | 5                | 0                 | 0                | 0                | JULY/AUG/SEPT         | 36                 | 126                                    | 176                | -50              |  |
| OCT/NOV/DEC   | 7                | 0                 | 0                | 0                | OCT/NOV/DEC           | 394                | 0                                      | 0                  | 0                |  |
| JAN/FEB/MAR   | 7                | 0                 | 0                | 0                | JAN/FEB/MAR           | 292                | 0                                      | 0                  | 0                |  |
| APR/MAY/JUNE  | 7                | 0                 | 0                | 0                | APR/MAY/JUNE          | 189                | 0                                      | 0                  | 0                |  |